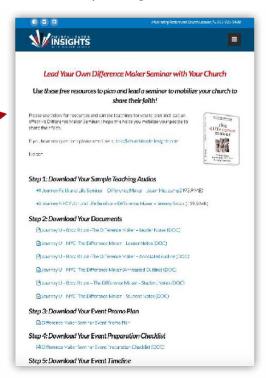

## FREE Evangelism Training for Your Church (\$149.95 value)!

Utilize this Exclusive Difference Maker Training to Equip Your Church to Share their Faith in Simple, Non-threatening but Powerful Ways

Based on the powerful book from Nelson Searcy, you now have access to over two dozen **FREE** resources and tools to train your people to share their faith, talk with others about Jesus and help their friends and family come to Christ.

### **HERE'S HOW TO ACCESS YOUR FREE RESOURCES:**

#### STEP 1:

Sign in at the Difference Maker Seminar login page. Access it now at: www.ChurchLeaderInsights.com/DMTraining

#### STEP 2:

Download all your **FREE** resources available once you sign in

**FREE** Resources include Sample Teaching Audios, Leader Notes, Outlines, Student Notes, Promo Plan, Checklists, Sample Timelines, Sample Promotional Emails and Multiple Sample Promo Graphics (Not all available resources shown above)