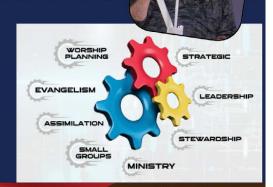

#### THE EIGHT SYSTEMS OF THE CHURCH:

EVANGELISM STREET

Assimilation

Evangelism

Leadership

Ministry

Small Groups

Stewardship

Strategy

Worship Planning

Nelson is personally leading this network to help Renegade Pastors like you reach your MAXIMUM potential and exponential church growth through intensive focus on the 8 Systems of a Healthy Church®: Assimilation, Stewardship, Evangelism, Small Groups, Worship Planning, Ministry, Leadership and Strategy.